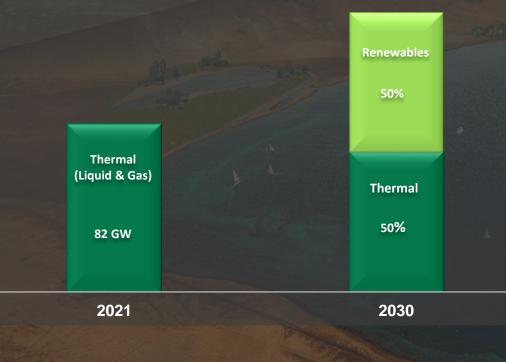

Welcoming investment environment

**Energy Transition Opportunities** 

Clear localization drive and goals

VISION 2030 SETS THE AMBITIOUS GOAL OF MEETING OVER 50% OF THE ENERGY MIX WITH RENEWABLE ENERGY SOURCES, BOOSTING MARKET DEMAND FOR SOLAR AND WIND ENERGY

#### **Power Generation**

- Liquid fuel based generation will be phased out by natural gas & potentially nuclear
- Focus on energy efficiency as an important element of sustainable growth